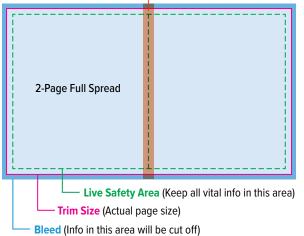

### SPECIFICATIONS

|                     | Trim            | Bleed           | Live Area       |
|---------------------|-----------------|-----------------|-----------------|
| 2-Page Full Spread  | 18.00" x 10.50" | 18.25" x 10.75" | 16.00" x 9.50"  |
| Full Page           | 9.00" x 10.50"  | 9.25" x 10.75"  | 8.00" x 9.50"   |
| 1/2 Page Horizontal | 7.50" x 4.3125" |                 | 7.25" x 3.8125" |
| 1/4 Page Vertical   | 3.50" x 4.3125" |                 | 3.00" x 3.8125" |

### **MECHANICAL REQUIREMENTS**

Bleed: 0.125" extended beyond trim

Trim Size: 9.00" x 10.50"

Live Safety Area: 0.25" from Trim

Gutter Loss: 0.125"

Line Width Minimum: 0.25 point thick

**File Format:** PDF with bleed and crop marks; transparency flattened (Other acceptable formats include Adobe InDesign, EPS<sup>‡</sup>, TIF)