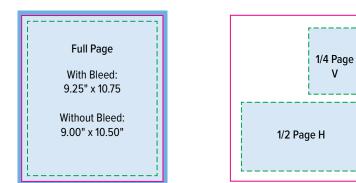

### SPECIFICATIONS

|                     | Trim            | Bleed           | Live Area       |
|---------------------|-----------------|-----------------|-----------------|
| 2-Page Full Spread  | 18.00" x 10.50" | 18.25" x 10.75" | 16.00" x 9.50"  |
| Full Page           | 9.00" x 10.50"  | 9.25" x 10.75"  | 8.00" x 9.50"   |
| 1/2 Page Horizontal | 7.50" x 4.3125" |                 | 7.25" x 3.8125" |
| 1/4 Page Vertical   | 3.50" x 4.3125" |                 | 3.00" x 3.8125" |

\*All sizes are width by height.

### **MECHANICAL REQUIREMENTS**

Bleed: 0.125" extended beyond trim

Trim Size: 9.00" x 10.50"

Live Safety Area: 0.25" from Trim

Gutter Loss: 0.125"

Line Width Minimum: 0.25 point thick

**File Format:** PDF with bleed and crop marks; transparency flattened (Other acceptable formats include Adobe InDesign, EPS<sup>‡</sup>, TIF)

<sup>‡</sup>Package with fonts and images and compress to zip file.

— Gutter Loss (Allow 1/4" for visual gutter loss)

**Full Page:** 9.00" x 10.5" (add 0.125" to all four sides for a full page bleed)

### Half Page: 7.50" x 4.3125"

### Quarter Page: 3.50" x 4.3125"