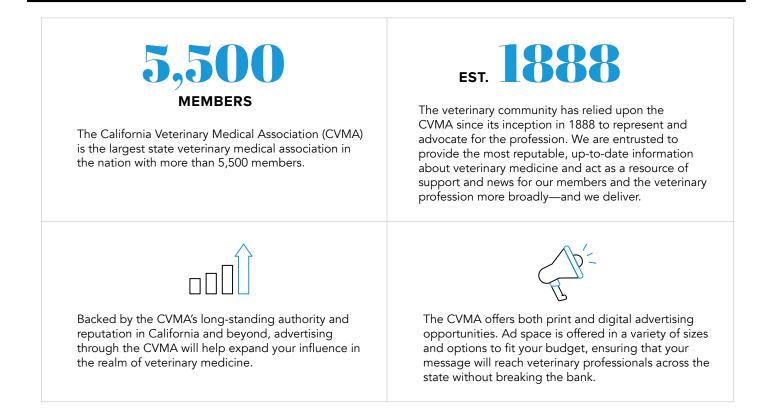

## A CIRCULATION OF 13,500

The CVMA's *California Veterinarian* magazine boasts the **largest circulation of any state veterinary publication** with a circulation of 13,500. It is mailed bi-monthly to all 5,500 CVMA members as well as all licensed California veterinary practitioners, reaching veterinarians of all practice types. Additionally, it is sent to veterinary academia, such as veterinary school faculty, researchers, and veterinary students.

The *California Veterinarian* presents a combination of association news and informative articles. It features regular articles about continuing education programs, regulatory compliance, legislative updates, practice safety, RVT news, student news, science, public health concerns, and news from the veterinary schools at UC Davis and Western University.