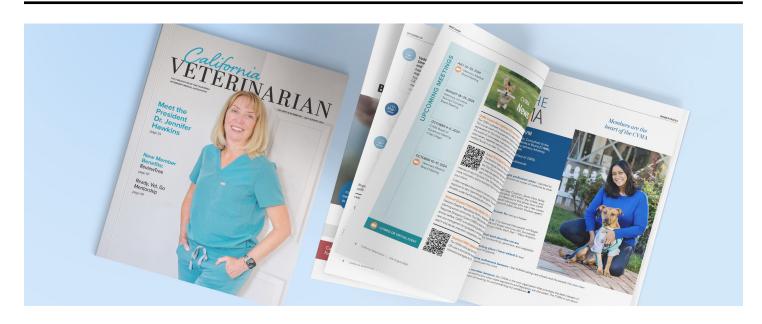

## A CIRCULATION OF 13,500

The CVMA's *California Veterinarian* magazine boasts the **largest circulation of any state veterinary publication** with a circulation of 13,500. It is mailed bi-monthly to all 5,500 CVMA members as well as all licensed California veterinary practitioners, reaching veterinarians of all practice types. Additionally, it is sent to veterinary academia, such as veterinary school faculty, researchers, and veterinary students.

The *California Veterinarian* presents a combination of association news and informative articles. It features regular articles about continuing education programs, regulatory compliance, legislative updates, practice safety, RVT news, student news, science, public health concerns, and news from the veterinary schools at UC Davis and Western University.

Each issue of the *California Veterinarian* is uploaded to the CVMA website, making it easy for members to read on-the-go.